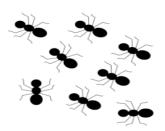

| <br> |
|------|
|      |
|      |
|      |
|      |
|      |
|      |

ANGELS' ACADEMY SR.SEC.SCHOOL PRACTIICE SHEET -2 CLASS - PREP (2023-24) SUBJECT – MATHEMATICS

**Q- COUNT AND WRITE : -**