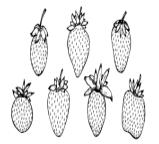

| <br> |
|------|
|      |
|      |
|      |
|      |
|      |
|      |

ANGELS' ACADEMY SR.SEC.SCHOOL PRACTIICE SHEET -2 CLASS - PREP (2023-24) SUBJECT – MATHEMATICS

**Q- COUNT AND WRITE : -**