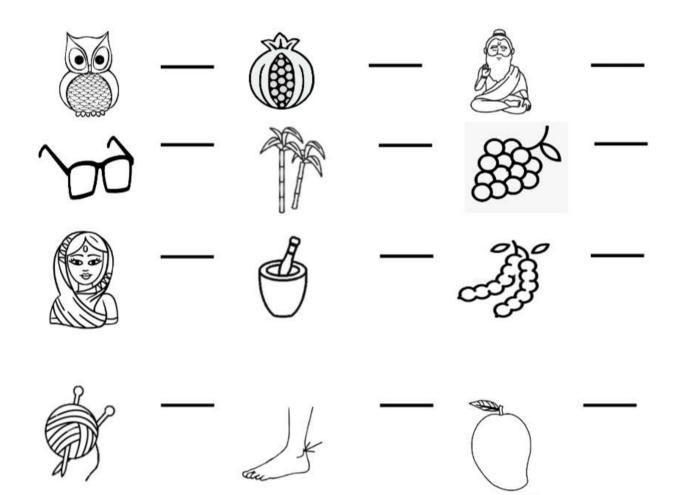

एंजिल्स अकादमी सीनियर सेकेंडरी स्कूल अभ्यास प्रश्न पत्र -2 कक्षा - प्रेप (२०२३-२४) विषय - हिंदी

नाम \_\_\_\_

प्रश्न ¬:- चित्र का पहला अक्षर लिखो 🕂