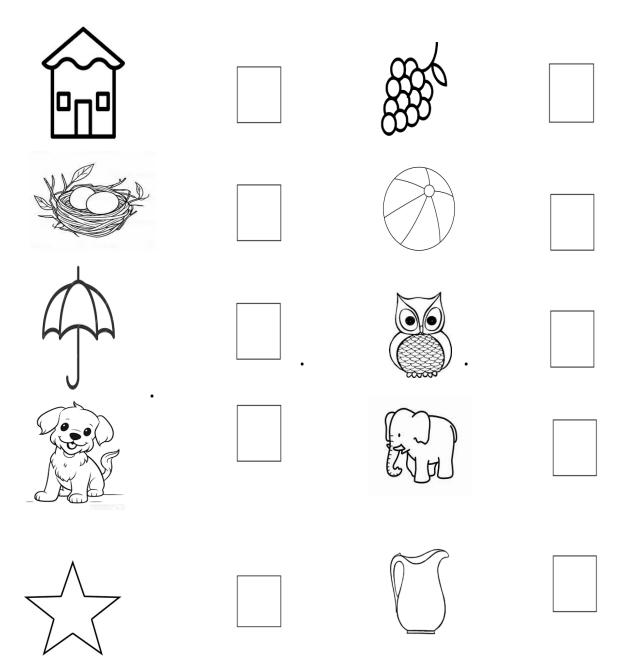

# ANGELS' ACADEMY SR.SEC.SCHOOL PRACTICE SHEET -2 CLASS - PREP (2023-24) SUBJECT – ENGLISH

NAME\_\_\_\_

**Q-WRITE FIRST LETTER OF THE PICTURE: -**