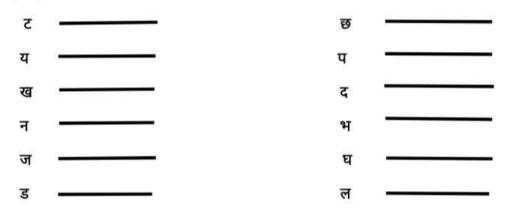

# Q.1 Write the name of picture:

| Q.2 Change into cursive letter : |  |  |  |  |  |
|----------------------------------|--|--|--|--|--|
| BAG                              |  |  |  |  |  |
| ТАР                              |  |  |  |  |  |
| SAT                              |  |  |  |  |  |
| NAP                              |  |  |  |  |  |
| RAM                              |  |  |  |  |  |
| PAN                              |  |  |  |  |  |