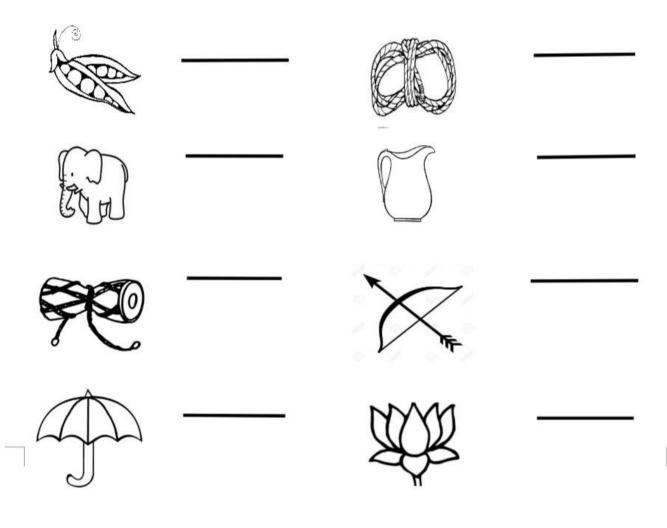

#### 2. Count and write

| -                               | ' ACADEMY SR.SEC.SCHOOL |  |
|---------------------------------|-------------------------|--|
|                                 | PRACTICE SHEET-1        |  |
| C                               | CLASS –L.K.G. (2023-24) |  |
|                                 | SUBJECT – ENGLISH       |  |
| .1 Write cursive letter a to z: |                         |  |
|                                 |                         |  |
|                                 |                         |  |
|                                 |                         |  |
|                                 |                         |  |
|                                 |                         |  |
|                                 |                         |  |
|                                 |                         |  |
|                                 |                         |  |
|                                 |                         |  |
|                                 |                         |  |
|                                 |                         |  |
|                                 |                         |  |
|                                 |                         |  |
|                                 |                         |  |
|                                 |                         |  |
|                                 |                         |  |
|                                 |                         |  |
|                                 |                         |  |
|                                 |                         |  |
| .2 Write any 8 words of sound   | "a":                    |  |
| .2 Write any 8 words of sound   | "a":                    |  |
| .2 Write any 8 words of sound   | "a":                    |  |
| .2 Write any 8 words of sound   | "a":                    |  |
| .2 Write any 8 words of sound   | "a":                    |  |
| .2 Write any 8 words of sound   | "a":                    |  |
| 2 Write any 8 words of sound    | "a":                    |  |
| .2 Write any 8 words of sound   | "a":                    |  |
| .2 Write any 8 words of sound   | "a":                    |  |
| .2 Write any 8 words of sound   | "a":                    |  |
| .2 Write any 8 words of sound   | "a":                    |  |
| .2 Write any 8 words of sound   | "a":                    |  |
| .2 Write any 8 words of sound   | "a":                    |  |
| .2 Write any 8 words of sound   | "a":                    |  |
| .2 Write any 8 words of sound   | "a":                    |  |
| .2 Write any 8 words of sound   | "a":                    |  |
| .2 Write any 8 words of sound   | "a":                    |  |