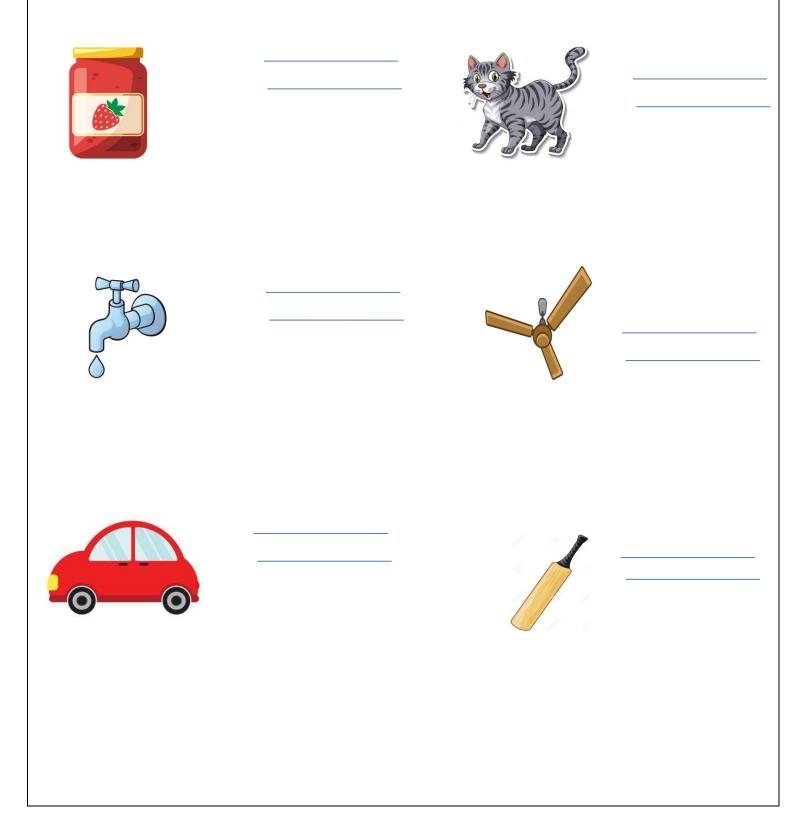

# Q.1 Write the name of picture:

| Q.2 Change into cursive letter : |  |  |  |  |  |
|----------------------------------|--|--|--|--|--|
| BAG                              |  |  |  |  |  |
| ТАР                              |  |  |  |  |  |
| SAT                              |  |  |  |  |  |
| NAP                              |  |  |  |  |  |
| RAM                              |  |  |  |  |  |
| PAN                              |  |  |  |  |  |